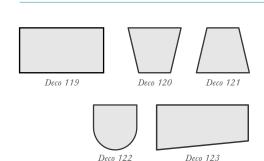

custom colors. Deco Clouds & Baffles are easy to install due to its modular accessories. These can be easily installed with very easy adaptation to various heights and angles. In case of clouds, some special accessories helps to group the panels together for cloud formation.

#### SPECIFICATION

- Thickness: 28 / 30 / 53 / 55 mm
- Core: Compressed Fiberglass Core
- Clouds Size: 1200 / 900 / 600 mm X 1200 / 900 / 600 mm
- Baffles Size: L-600 to 2400 mm, H-150 to 1200 mm
- Weight Kg/ m<sup>2</sup> (+/- 10%): 2.98 to 7.65
- Core: Compressed Fiber glass core
- Edges: Square
- Warranty: Warranty against workmanship and manufacturing defects for 2 years from date of purchase
- Fire Rating: Class 'A' as per ASTM E-84 Tunnel Test
- NRC: Upto 1.05

#### CLOUDS PATTERNS





#### BAFFLES PATTERNS



### AKUSTİKSAN

Adil Mah. Pelit Sk. 66 İstanbul/Sultanbeyli 34920 P: +90 (216) 592 50 66 M: +90 532 452 26 74 E: destek@akustiksan.com.tr

www.akustiksan.com.tr