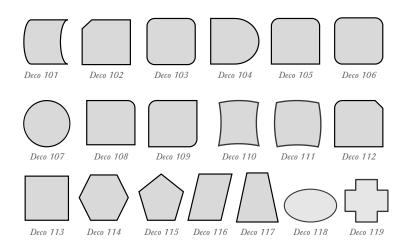

n be painted in most of the custom colors. Deco Clouds & Baffles are easy to install due to its modular accessories. These can be easily installed with very easy adaptation to various heights and angles. In case of clouds, some special accessories helps to group the panels together for cloud formation.

#### SPECIFICATION

- Thickness: 28 / 30 / 53 / 55 mm
- Core: Compressed Fiberglass Core
- Clouds Size: 1200 / 900 / 600 mm X 1200 / 900 / 600 mm
- Baffles Size: L-600 to 2400 mm, H-150 to 1200 mm
- Weight Kg/ m<sup>2</sup> (+/- 10%): 2.98 to 7.65
- Core: Compressed Fiber glass core
- Edges: Square
- Warranty: Warranty against workmanship and manufacturing defects for 2 years from date of purchase
- Fire Rating: Class 'A' as per ASTM E-84 Tunnel Test
- NRC: Upto 1.05

#### CLOUDS PATTERNS





#### BAFFLES PATTERNS



### AKUSTİKSAN

Adil Mah. Pelit Sk. 66 İstanbul/Sultanbeyli 34920 P: +90 (216) 592 50 66 M: +90 532 452 26 74 E: destek@akustiksan.com.tr

www.akustiksan.com.tr