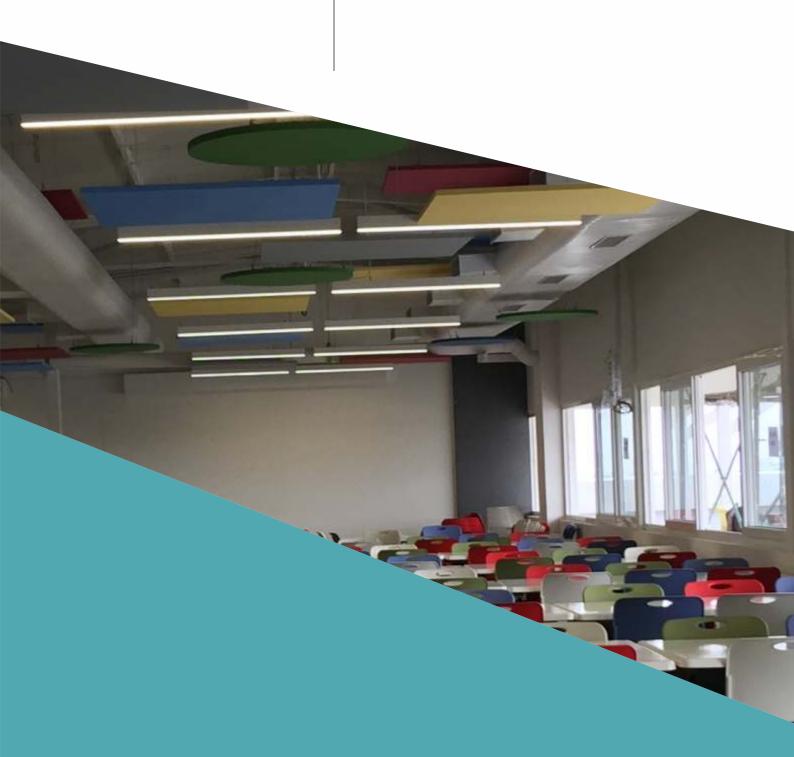

## APS Deco Clouds & Baffles

Akustiksan APS DECO CLOUDS & BAFFLES are flat, compressed fibreglass panels. These panels are decorative sound absorption available in standard shapes and custom shapes. These panels are painted panels and can be painted in most of the custom colors. Deco Clouds & Baffles are easy to install due to its modular accessories. These can be easily installed with very easy adaptation to various heights and angles. In case of clouds, some special accessories helps to group the panels together for cloud formation.

#### SPECIFICATION

- Thickness: 28 / 30 / 53 / 55 mm
- Core: Compressed Fiberglass Core
- Clouds Size: 1200 / 900 / 600 mm X 1200 / 900 / 600 mm
- Baffles Size: L-600 to 2400 mm, H-150 to 1200 mm
- Weight Kg/ m<sup>2</sup> (+/- 10%): 2.98 to 7.65
- Core: Compressed Fiber glass core
- Edges: Square
- Warranty: Warranty against workmanship and manufacturing defects for 2 years from date of purchase
- Fire Rating: Class 'A' as per ASTM E-84 Tunnel Test
- NRC: Upto 1.05